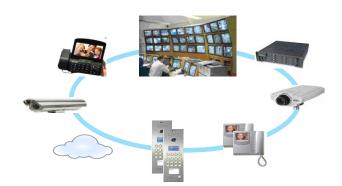

## Security & Surveillance Systems

- Convergence of Video, Audio, Communications and Data
- Convergence of Sectors; Communications, Surveillance, IT, Finance
- Underlying value of IP network
  - Removes boundaries
  - Cost Effective
  - Creates business efficiency

### Surveillance Solutions Portfolio

- Security Solutions Portfolio
  - ► CCTV
  - Intruder
  - Apartment & Villa Entry
  - Access Control
- PBX Integrated
  - Unique
  - Offers user advantages