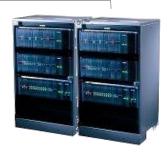

#### **MS SERIES**

SOHO Systems 2-4 trunk lines 6-8 extensions

Medium Sized Systems 4-28 trunk lines 12-124 extensions

#### **IPV SERIES**

SOHO Systems 2-20 IP ports 2-16 TDM ports Medium Size IP-PBX 20-100 IP ports 56 TDM ports

**DECT** 

**Phones** 