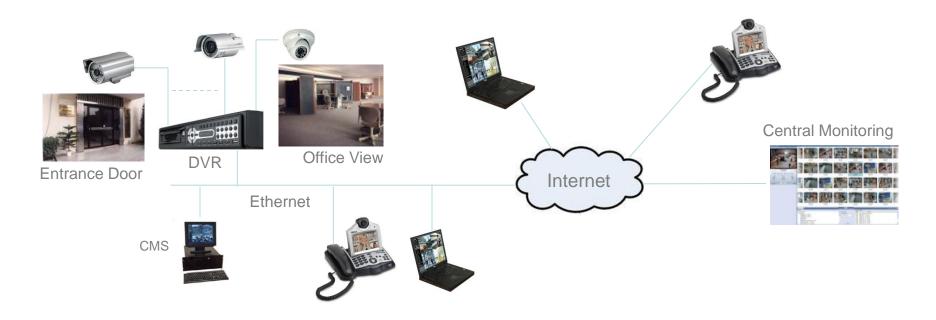

## Security & Surveillance Systems

- Convergence of Video, Audio, Communications and Data
- Convergence of Sectors; Communications, Surveillance, IT, Finance
- Underlying value of IP network
  - Removes boundaries
  - Cost Effective
  - Creates business efficiency

### Surveillance Solutions Portfolio

- Security Solutions Portfolio
  - ► CCTV
  - Intruder
  - Apartment & Villa Entry
  - Access Control
- PBX Integrated
  - Unique
  - Offers user advantages