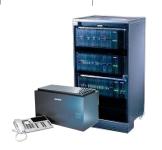

#### **DS 200 SERIES**

Large Sized Systems 750 IP subs 100 IP trunks 8-256 trunk lines 16-32000 extensions

## Manufacturing Capabilities

- ► State-of-the art 20,000 m² facility
- RoHS compliant design and manufacturing
- Planning and control by Oracle ERP
- CAD/CAM/CAT
- Through-hole insertion, surface-mount technology
- Electromechanical mounting
- Semi-automatic manual mounting
- Wave soldering
- ICCT testing
- Automatic placement of 210,000 components per hour